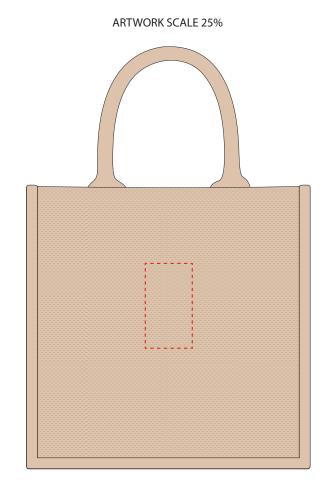

The dashed line is to demonstrate print area and will not appear on your printed item

| ARTWORK SCALE 100%<br>Max print area: 50mm x 90mm |  |
|---------------------------------------------------|--|
|                                                   |  |
|                                                   |  |
|                                                   |  |
|                                                   |  |
|                                                   |  |
|                                                   |  |
|                                                   |  |
|                                                   |  |
|                                                   |  |
|                                                   |  |
|                                                   |  |
|                                                   |  |
|                                                   |  |
|                                                   |  |